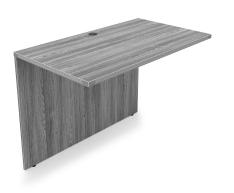

## KAI BRIDGE SHELL, 24" X 36"

**SKU:** B2436

Laminate bridge that can be used left-handed or righthanded U-shaped desk configurations. This is the 24" depth x 36" width version.

Categories: Bridges, Components, Incoming ETA Tags: Kai

# **PRODUCT DESCRIPTION**

Kai Line laminate bridge shell is used for U-shaped desk configurations. The bridge has two grommets one on the top and one on the side for cord maintenance. Fluted edges and 3mm banding. Available in five finish options.