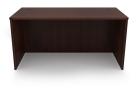

## KAI DESK SHELL, 30" X 60"

SKU: D3060

Desk shell to be used standalone, with under desk storage, or with hutch storage. This is the 30" depth x 60" width version, the standard size.

Categories: Components, Desk + Credenza Shells, **Incoming ETA** Tags: Kai

#### **GALLERY IMAGES**

Kai Line Rectangular Desk Shell Espresso Back Samoa Gray Front Walnut Back Mahogany Front

– Office – Samoa Gray

# **PRODUCT DESCRIPTION**

This is the standard size. Commercial quality construction that is overengineered with 15+ connection points and a heavy-duty cam and down system. The top contains two grommets for cord maintenance and protection. Available in five finish options. It can be used standalone or with storage.