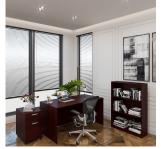

#### **GALLERY IMAGES**

Kai Line Rectangular Desk Shell Espresso Back Samoa Gray Front Walnut Back Mahogany Front

– Office – Samoa Gray

# - Office - Espresso

- Office - Mahogany