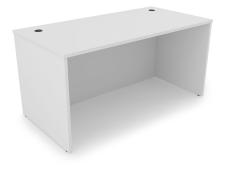

## KAI DESK SHELL, 30" X 60"

SKU: D3060

Desk shell to be used standalone, with under desk storage, or with hutch storage. This is the 30" depth x 60" width version, the standard size.

Categories: Components, Desk + Credenza Shells, **Incoming ETA** Tags: Kai

# **PRODUCT DESCRIPTION**

This is the standard size. Commercial quality construction that is overengineered with 15+ connection points and a heavy-duty cam and down system. The top contains two grommets for cord maintenance and protection. Available in five finish options. It can be used standalone or with storage.

## PRODUCT DIMENSIONS

| Depth  | 30.25"  |
|--------|---------|
| Width  | 60.25"  |
| Height | 29"     |
| Weight | 108 lbs |