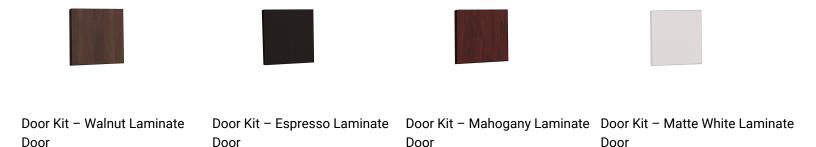

### **PRODUCT DESCRIPTION**

Laminate doors that match the finish on the Kai Line 48" wall-mounted hutch. Includes a single door.

# **PRODUCT INFORMATION**

| Material             | Laminate                                                         |
|----------------------|------------------------------------------------------------------|
| Certifications       | ANSI/BIFMA, UL Greenguard Gold, TSCA Title IV, CARB 2            |
| Warranty             | 10 years                                                         |
| Assembly Information | No assembly required.                                            |
| Product Code         | WD48-1.ESP   WD48-1.MAHO   WD48-1.WHT   WD48-1.SG  <br>WD48-1.WN |