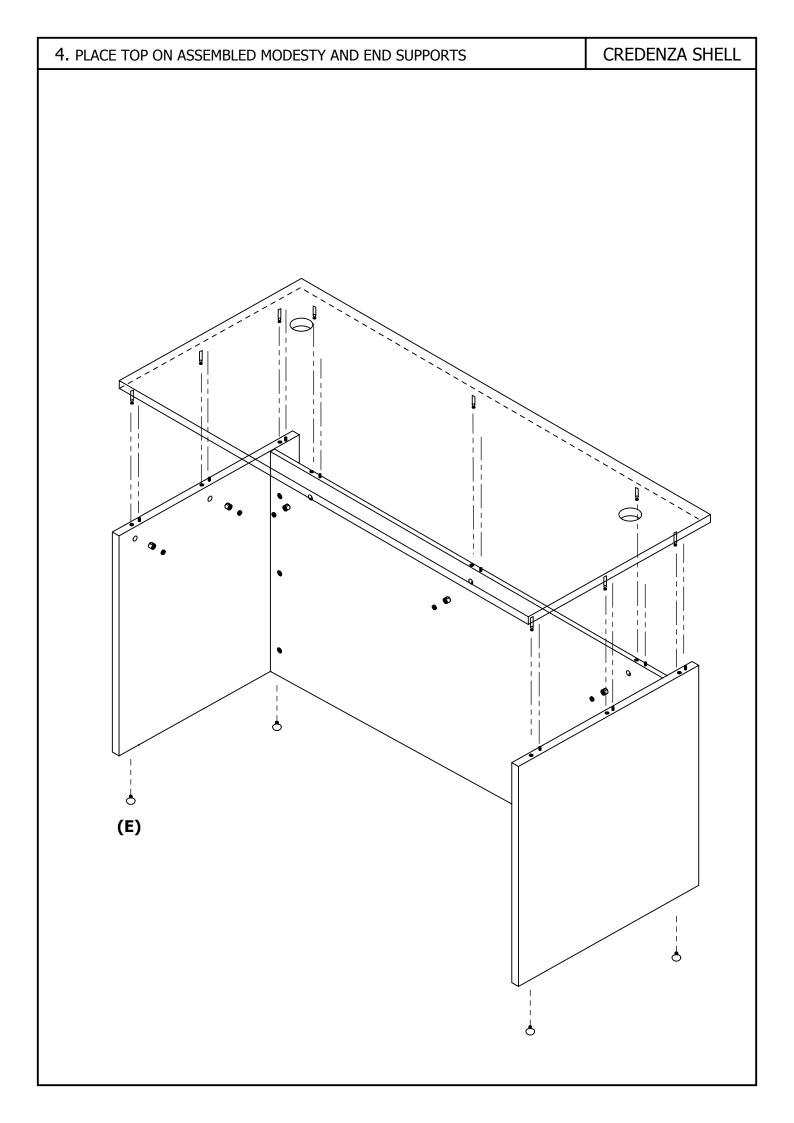

### Recommended tools:

Highly recommended when assembling: L-shape configuration or attaching pedestals

|   | PART                 | QTY. |   |
|---|----------------------|------|---|
|   | MODESTY PANEL        | 1    |   |
|   | RIGHT SIDE END PANEL | 1    | : |
|   | LEFT SIDE END PANEL  | 1    | : |
|   | ТОР                  | 1    |   |
|   | PART                 | QTY. |   |
| A | Metal Pin            | 15   |   |
| В | Cam Lock             | 15   |   |
| С | Set Screw            | 15   |   |
| D | Cap Sticker          | 15   |   |
| E | Adjustable Glide     | 4    |   |
| F | Wood Dowel           | 15   |   |
| G | Grommet Hole Cover   | 2    |   |