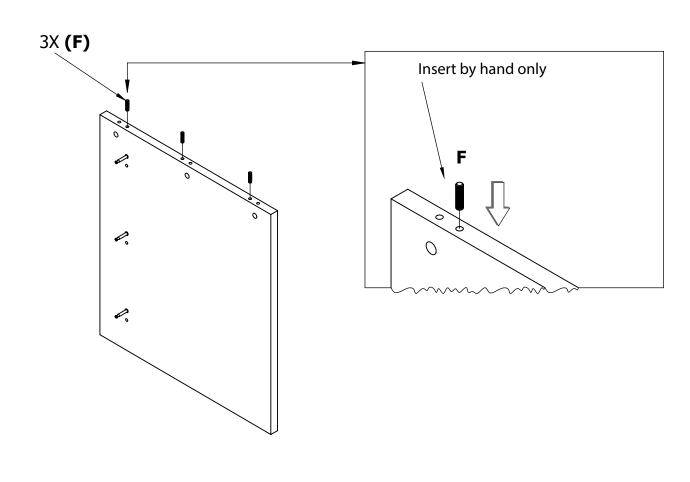

CREDENZA SHELL

### Complete this step for both the left and right end support.

Note: Place cap stickers (D) on any exposed holes.