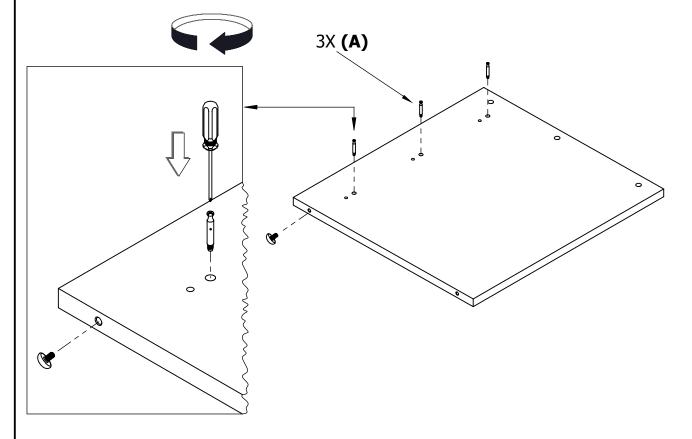

### Complete this step for both the left and right end support.

Note: Place cap stickers (D) on any exposed holes.