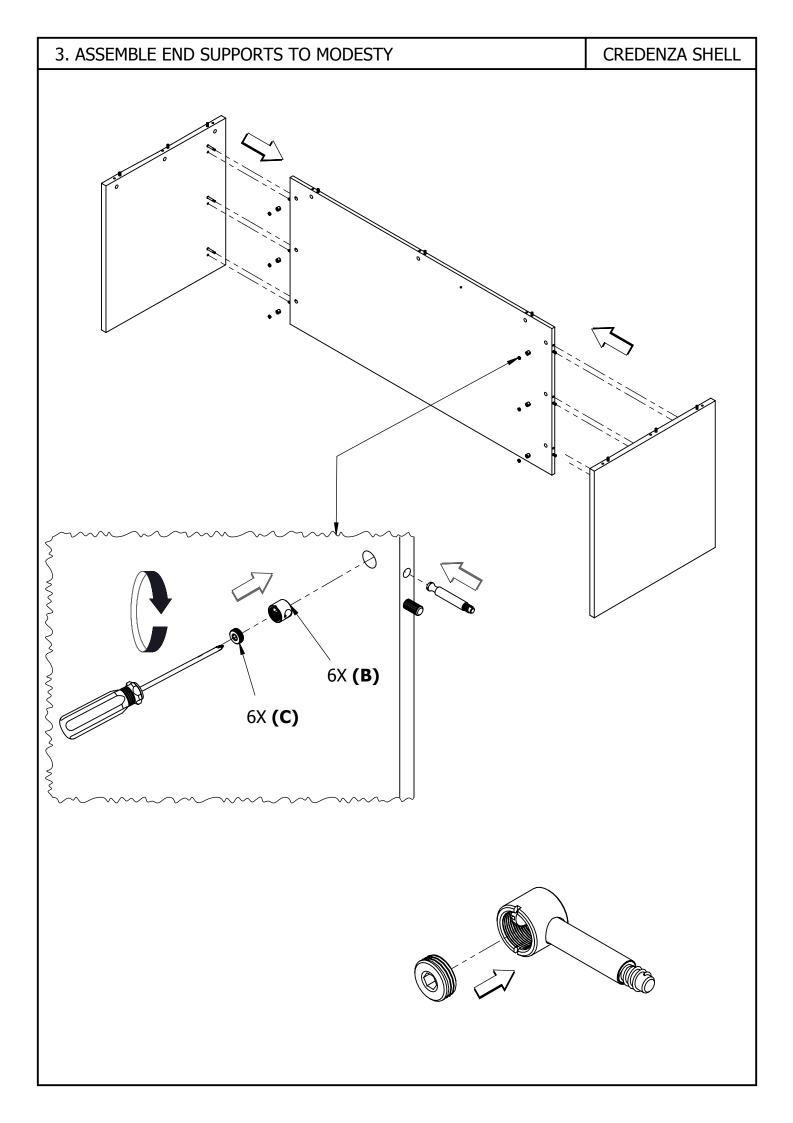

### Complete this step for both the left and right end support.

Note: Place cap stickers (D) on any exposed holes.