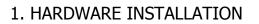

### Complete this step for both the left and right end support.

Note: Place cap stickers (D) on any exposed holes.