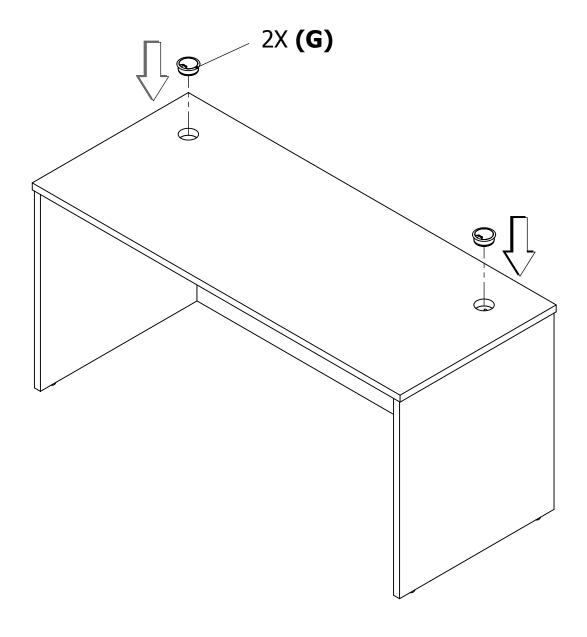

### Recommended tools:

Highly recommended when assembling: L-shape configuration or attaching pedestals

|   | PART                 | QTY. |   |
|---|----------------------|------|---|
|   | MODESTY PANEL        | 1    |   |
|   | RIGHT SIDE END PANEL | 1    | : |
|   | LEFT SIDE END PANEL  | 1    | : |
|   | ТОР                  | 1    |   |
|   | PART                 | QTY. |   |
| A | Metal Pin            | 15   |   |
| В | Cam Lock             | 15   |   |
| С | Set Screw            | 15   |   |
| D | Cap Sticker          | 15   |   |
| E | Adjustable Glide     | 4    |   |
| F | Wood Dowel           | 15   |   |
| G | Grommet Hole Cover   | 2    |   |