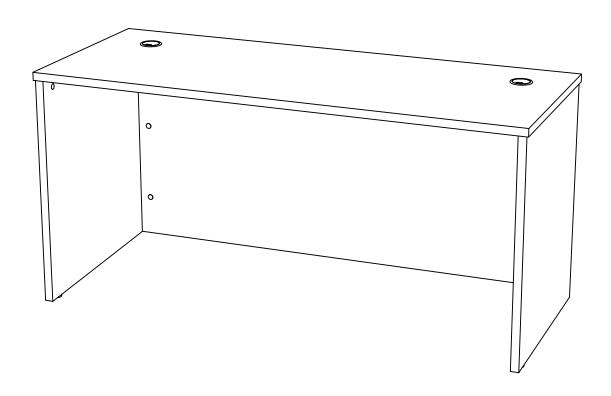

# Assembly: Credenza Shell

MODELS: C2466 24x66 Credenza Shell

C2471 24x71 Credenza Shell

INFORMATION CREDENZA SHELL

 Place all laminated parts on a clean and smooth surface such as a rug or carpet to avoid the parts from being scratched.

CREDENZA SHELL